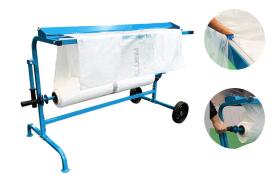

# **MASKING FILM DISPENSER & CUTTER**

## GENERAL

| CODE  | DESCRIPTION                     |
|-------|---------------------------------|
| MFD20 | Masking film dispenser & cutter |

#### SPECIFICATION

This 2 in 1 masking film dispenser is ideal for handling of paintwork masking films.

#### **FEATURES AND BENEFITS**

- Large tyres for problem-free manoeuvring in the paint workshop
- · Moveable and highly robust construction with guide rolle, facilitates complete masking of avehicle by one person
- Simple to cut off cover film with specially fitted U-profile rail