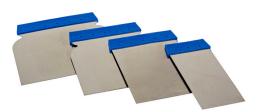

## **METAL SPREADERS**

| GENERAL |                 |
|---------|-----------------|
| CODE    | DESCRIPTION     |
| MS04    | Metal spreaders |

### FEATURES AND BENEFITS

- Steel-sheet blades
- Precision-cut for flat
- High-flex to give more control
- 4pcs.

#### MEASURES

| Material      | 201 Stainless steel + Plastic handle |
|---------------|--------------------------------------|
| Width         | 50/80/100/120(mm)                    |
| Length        | 100mm                                |
| Style         | with 2 holes                         |
| 1 set include | 4pcs.                                |